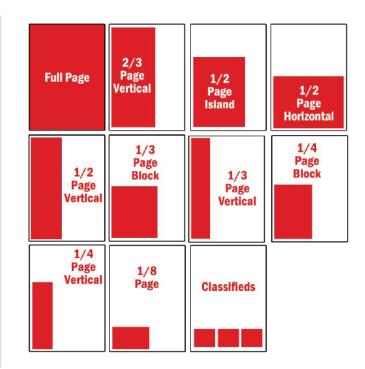

# **AD SIZES & DIMENSIONS**

|                       | Width          | Height       |
|-----------------------|----------------|--------------|
| Trim Size             | 8.375"         | 10.875"*     |
| 1 page                | 7.625"         | 10.125"      |
| 2/3 page              | 5"             | 10.125"      |
| 1/2 page horizontal   | 7.625"         | 5"           |
| 1/2 page block        | 5"             | 7.625"       |
| 1/2 page vertical     | 3.6875"        | 10.125"      |
| 1/3 page block        | 5"             | 5"           |
| 1/3 page vertical     | 2.375"         | 10.125"      |
| 1/4 page block        | 3.6875"        | 5"           |
| 1/4 page vertical     | 2.375"         | 7.5"         |
| 1/8 page              | 3.6875"        | 2.375"       |
| Classified Ad         | 2.375"         | 2"           |
| Column Inch           | 2.375"         | 1"           |
| * For full page bleed | s, add 1/8" on | all sides    |
| to the trim size. Rem | nember 7.625"  | x 10.125" is |
| the live area.        |                |              |
|                       |                |              |

#### **AD SIZES & DIMENSIONS**

|                                                | Width   | Height   |  |
|------------------------------------------------|---------|----------|--|
| Trim Size                                      | 8.375"  | 10.875"* |  |
| 1 page                                         | 7.625"  | 10.125"  |  |
| 1/2 page horizontal                            | 7.625"  | 5"       |  |
| 1/2 page vertical                              | 3.6875" | 10.125"  |  |
| 1/4 page block                                 | 3.6875" | 5"       |  |
| * For full page bleeds, add 1/8" on all sides  |         |          |  |
| to the trim size. Remember 7.625" x 10.125" is |         |          |  |
| the live area.                                 |         |          |  |