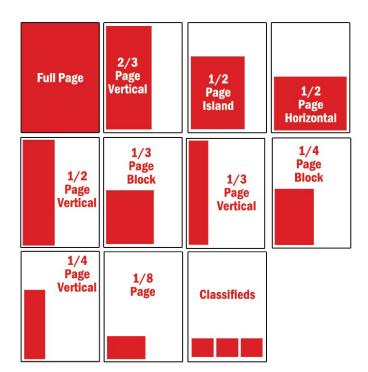

#### **Dimensions:**

Number of Columns: 3

|                     | Width   | Height   |
|---------------------|---------|----------|
| Trim Size           | 8.375"  | 10.875"* |
| 1 page              | 7.625"  | 10.125"  |
| 2/3 page            | 5"      | 10.125"  |
| 1/2 page horizontal | 7.625"  | 5"       |
| 1/2 page block      | 5"      | 7.625"   |
| 1/2 page vertical   | 3.6875" | 10.125"  |
| 1/3 page block      | 5"      | 5"       |
| 1/3 page vertical   | 2.375"  | 10.125"  |
| 1/4 page block      | 3.6875" | 5"       |
| 1/4 page vertical   | 2.375"  | 7.5"     |
| 1/8 page            | 3.6875" | 2.375"   |
| Classified Ad       | 2.375"  | 2"       |
| Column Inch         | 2.375"  | 1"       |