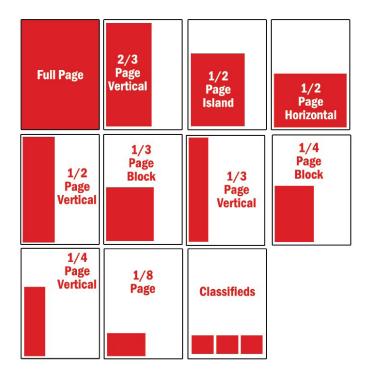

#### Number of Columns: 3

|                     | Width   | Height   |
|---------------------|---------|----------|
| Trim Size           | 8.375"  | 10.875"* |
| 1 page              | 7.625"  | 10.125"  |
| 2/3 page            | 5"      | 10.125"  |
| 1/2 page horizontal | 7.625"  | 5"       |
| 1/2 page block      | 5"      | 7.625"   |
| 1/2 page vertical   | 3.6875" | 10.125"  |
| 1/3 page block      | 5"      | 5"       |
| 1/3 page vertical   | 2.375"  | 10.125"  |
| 1/4 page block      | 3.6875" | 5"       |
| 1/4 page vertical   | 2.375"  | 7.5"     |
| 1/8 page            | 3.6875" | 2.375"   |
| Classified Ad       | 2.375"  | 2"       |
| Column Inch         | 2.375"  | 1"       |
|                     | 114 (0" |          |