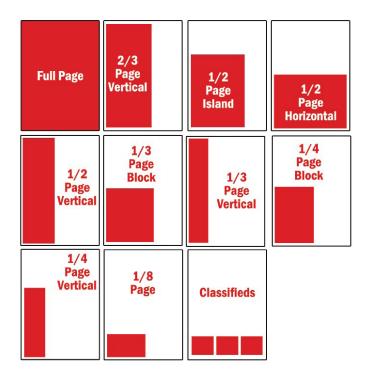

#### Number of Columns: 3

|                     | Width   | Height   |
|---------------------|---------|----------|
| Trim Size           | 8.375"  | 10.875"* |
| 1 page              | 7.625"  | 10.125"  |
| 2/3 page            | 5"      | 10.125"  |
| 1/2 page horizontal | 7.625"  | 5"       |
| 1/2 page block      | 5"      | 7.625"   |
| 1/2 page vertical   | 3.6875" | 10.125"  |
| 1/3 page block      | 5"      | 5"       |
| 1/3 page vertical   | 2.375"  | 10.125"  |
| 1/4 page block      | 3.6875" | 5"       |
| 1/4 page vertical   | 2.375"  | 7.5"     |
| 1/8 page            | 3.6875" | 2.375"   |
| Classified Ad       | 2.375"  | 2"       |
| Column Inch         | 2.375"  | 1"       |
|                     | 114 (0" |          |