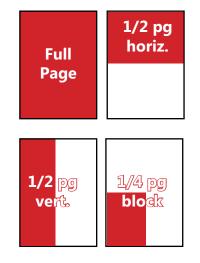

## 2022 DEADLINE

Ad Materials Due: February 16 | Mail Date: March 2

| AD SIZES & DIMENSIONS |                 |              |  |
|-----------------------|-----------------|--------------|--|
|                       |                 |              |  |
|                       | Width           | Height       |  |
| Trim Size             | 8.375″          | 10.875"*     |  |
| 1 page                | 7.625″          | 10.125"      |  |
| 1/2 page horizontal   | 7.625″          | 5″           |  |
| 1/2 page vertical     | 3.6875″         | 10.125"      |  |
| 1/4 page block        | 3.6875″         | 5″           |  |
| * For full page bleed | ls, add 1/8″ on | all sides    |  |
| to the trim size. Ren | nember 7.625″   | x 10.125" is |  |
| the live area.        |                 |              |  |