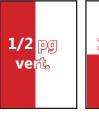

#### **AD SIZES & DIMENSIONS**

|                                                | Width   | Height   |  |
|------------------------------------------------|---------|----------|--|
| Trim Size                                      | 8.375"  | 10.875"* |  |
| 1 page                                         | 7.625"  | 10.125"  |  |
| 1/2 page horizontal                            | 7.625"  | 5"       |  |
| 1/2 page vertical                              | 3.6875" | 10.125"  |  |
| 1/4 page block                                 | 3.6875" | 5″       |  |
| * For full page bleeds, add 1/8" on all sides  |         |          |  |
| to the trim size. Remember 7.625" x 10.125" is |         |          |  |
| the live area.                                 |         |          |  |

## **RATES**

| Ad Size   | Full Color |
|-----------|------------|
| Full Page | \$730      |
| 1/2 Page  | \$560      |
| 1/4 Page  | \$415      |

Ohio Cattlemen's Association 10600 U.S. Highway 42 Marysville, Ohio 43040 614-873-6736 | cattle@ohiocattle.org www.ohiocattle.org