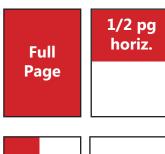

#### **AD SIZES & DIMENSIONS**

|                                                | Width   | Height   |  |
|------------------------------------------------|---------|----------|--|
| Trim Size                                      | 8.375"  | 10.875"* |  |
| 1 page                                         | 7.625"  | 10.125"  |  |
| 1/2 page horizontal                            | 7.625"  | 5"       |  |
| 1/2 page vertical                              | 3.6875" | 10.125"  |  |
| 1/4 page block                                 | 3.6875" | 5″       |  |
| * For full page bleeds, add 1/8" on all sides  |         |          |  |
| to the trim size. Remember 7.625" x 10.125" is |         |          |  |
| the live area.                                 |         |          |  |

## **RATES**

| Ad Size   | Full Color |
|-----------|------------|
| Full Page | \$730      |
| 1/2 Page  | \$560      |
| 1/4 Page  | \$415      |

Ohio Cattlemen's Association 10600 U.S. Highway 42 Marysville, Ohio 43040 614-873-6736 | cattle@ohiocattle.org www.ohiocattle.org