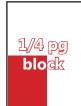

#### **AD SIZES & DIMENSIONS**

|                                                | Width   | Height   |  |
|------------------------------------------------|---------|----------|--|
| Trim Size                                      | 8.375"  | 10.875"* |  |
| 1 page                                         | 7.625"  | 10.125"  |  |
| 1/2 page horizontal                            | 7.625"  | 5"       |  |
| 1/2 page vertical                              | 3.6875" | 10.125"  |  |
| 1/4 page block                                 | 3.6875" | 5″       |  |
| * For full page bleeds, add 1/8" on all sides  |         |          |  |
| to the trim size. Remember 7.625" x 10.125" is |         |          |  |
| the live area.                                 |         |          |  |

## **RATES**

| Ad Size   | Full Color |
|-----------|------------|
| Full Page | \$730      |
| 1/2 Page  | \$560      |
| 1/4 Page  | \$415      |

Ohio Cattlemen's Association 10600 U.S. Highway 42 Marysville, Ohio 43040 614-873-6736 | cattle@ohiocattle.org www.ohiocattle.org