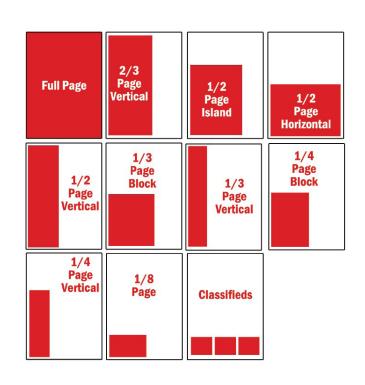

#### **AD SIZES & DIMENSIONS**

|                       | Width          | Height       |
|-----------------------|----------------|--------------|
| Trim Size             | 8.375"         | 10.875"*     |
| 1 page                | 7.625"         | 10.125"      |
| 2/3 page              | 5"             | 10.125"      |
| 1/2 page horizontal   | 7.625"         | 5"           |
| 1/2 page block        | 5"             | 7.625"       |
| 1/2 page vertical     | 3.6875"        | 10.125"      |
| 1/3 page block        | 5"             | 5"           |
| 1/3 page vertical     | 2.375"         | 10.125"      |
| 1/4 page block        | 3.6875"        | 5"           |
| 1/4 page vertical     | 2.375"         | 7.5"         |
| 1/8 page              | 3.6875"        | 2.375"       |
| Classified Ad         | 2.375"         | 2"           |
| Column Inch           | 2.375"         | 1"           |
| * For full page bleed | s, add 1/8" on | all sides    |
| to the trim size. Rem | nember 7.625"  | x 10.125" is |
| 41 19                 |                |              |