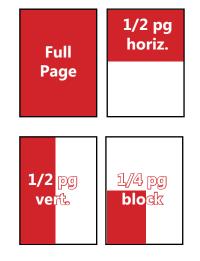

## AD SIZES & DIMENSIONS

|                                                | Width   | Height   |  |  |
|------------------------------------------------|---------|----------|--|--|
| Trim Size                                      | 8.375″  | 10.875"* |  |  |
| 1 page                                         | 7.625″  | 10.125"  |  |  |
| 2/3 page                                       | 5″      | 10.125"  |  |  |
| 1/2 page horizontal                            | 7.625″  | 5″       |  |  |
| 1/2 page block                                 | 5″      | 7.625″   |  |  |
| 1/2 page vertical                              | 3.6875″ | 10.125"  |  |  |
| 1/3 page block                                 | 5″      | 5″       |  |  |
| 1/3 page vertical                              | 2.375″  | 10.125"  |  |  |
| 1/4 page block                                 | 3.6875″ | 5″       |  |  |
| 1/4 page vertical                              | 2.375″  | 7.5″     |  |  |
| 1/8 page                                       | 3.6875″ | 2.375″   |  |  |
| Classified Ad                                  | 2.375″  | 2″       |  |  |
| Column Inch                                    | 2.375″  | 1″       |  |  |
| * For full page bleeds, add 1/8" on all sides  |         |          |  |  |
| to the trim size. Remember 7.625" x 10.125" is |         |          |  |  |
| the live area.                                 |         |          |  |  |