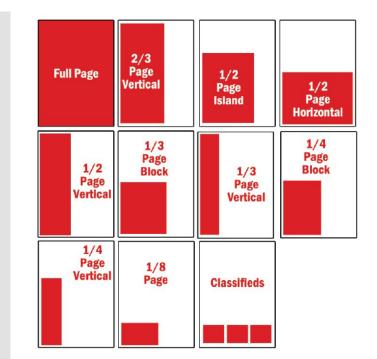

## AD SIZES & DIMENSIONS

|                                                | Width   | Height   |  |  |
|------------------------------------------------|---------|----------|--|--|
| Trim Size                                      | 8.375″  | 10.875"* |  |  |
| 1 page                                         | 7.625″  | 10.125"  |  |  |
| 2/3 page                                       | 5″      | 10.125"  |  |  |
| 1/2 page horizontal                            | 7.625″  | 5″       |  |  |
| 1/2 page block                                 | 5″      | 7.625″   |  |  |
| 1/2 page vertical                              | 3.6875″ | 10.125"  |  |  |
| 1/3 page block                                 | 5″      | 5″       |  |  |
| 1/3 page vertical                              | 2.375″  | 10.125"  |  |  |
| 1/4 page block                                 | 3.6875″ | 5″       |  |  |
| 1/4 page vertical                              | 2.375″  | 7.5″     |  |  |
| 1/8 page                                       | 3.6875″ | 2.375″   |  |  |
| Classified Ad                                  | 2.375″  | 2″       |  |  |
| Column Inch                                    | 2.375″  | 1″       |  |  |
| * For full page bleeds, add 1/8" on all sides  |         |          |  |  |
| to the trim size. Remember 7.625" x 10.125" is |         |          |  |  |
| the live area.                                 |         |          |  |  |