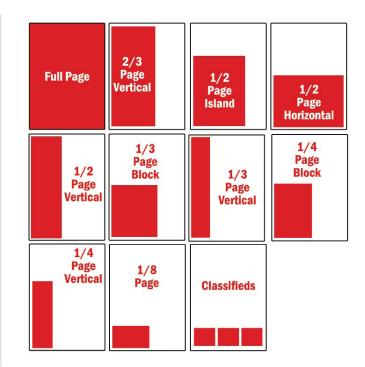

### **AD SIZES & DIMENSIONS**

the live area.

|                                               |                       | Width         | Height       |  |
|-----------------------------------------------|-----------------------|---------------|--------------|--|
|                                               | Trim Size             | 8.375"        | 10.875"*     |  |
|                                               | 1 page                | 7.625"        | 10.125"      |  |
|                                               | 2/3 page              | 5"            | 10.125"      |  |
|                                               | 1/2 page horizontal   | 7.625"        | 5"           |  |
|                                               | 1/2 page block        | 5"            | 7.625"       |  |
|                                               | 1/2 page vertical     | 3.6875"       | 10.125"      |  |
|                                               | 1/3 page block        | 5"            | 5"           |  |
|                                               | 1/3 page vertical     | 2.375"        | 10.125"      |  |
|                                               | 1/4 page block        | 3.6875"       | 5"           |  |
|                                               | 1/4 page vertical     | 2.375"        | 7.5"         |  |
|                                               | 1/8 page              | 3.6875"       | 2.375"       |  |
|                                               | Classified Ad         | 2.375"        | 2"           |  |
|                                               | Column Inch           | 2.375"        | 1"           |  |
| * For full page bleeds, add 1/8" on all sides |                       |               |              |  |
|                                               | to the trim size. Rem | nember 7.625" | x 10.125" is |  |