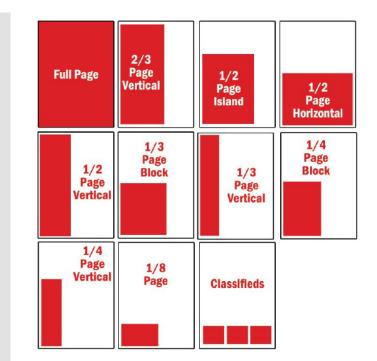

## AD SIZES & DIMENSIONS

|                                                | Width   | Height   |  |  |  |  |
|------------------------------------------------|---------|----------|--|--|--|--|
| Trim Size                                      | 8.375″  | 10.875"* |  |  |  |  |
| 1 page                                         | 7.625″  | 10.125"  |  |  |  |  |
| 2/3 page                                       | 5″      | 10.125"  |  |  |  |  |
| 1/2 page horizontal                            | 7.625″  | 5″       |  |  |  |  |
| 1/2 page block                                 | 5″      | 7.625″   |  |  |  |  |
| 1/2 page vertical                              | 3.6875″ | 10.125"  |  |  |  |  |
| 1/3 page block                                 | 5″      | 5″       |  |  |  |  |
| 1/3 page vertical                              | 2.375″  | 10.125"  |  |  |  |  |
| 1/4 page block                                 | 3.6875″ | 5″       |  |  |  |  |
| 1/4 page vertical                              | 2.375″  | 7.5″     |  |  |  |  |
| 1/8 page                                       | 3.6875″ | 2.375″   |  |  |  |  |
| Classified Ad                                  | 2.375″  | 2″       |  |  |  |  |
| Column Inch                                    | 2.375″  | 1″       |  |  |  |  |
| * For full page bleeds, add 1/8" on all sides  |         |          |  |  |  |  |
| to the trim size. Remember 7.625" x 10.125" is |         |          |  |  |  |  |
| the live area.                                 |         |          |  |  |  |  |